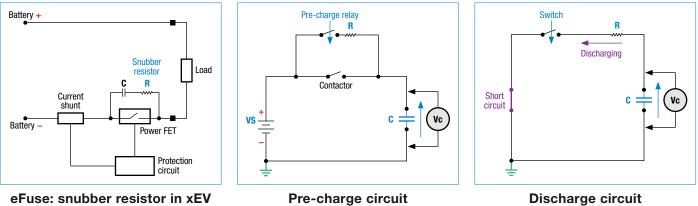

ualified, high power / high pulse handling wirewound resistor due to SMD design (Z-form leads)
- Non-inductive, AC-NI version available for fast switching circuits such as RC networks in snubber circuits
- Robust, non-flammable silicone cement coating that conforms to UL 94 V-0



THIS DOCUMENT IS SUBJECT TO CHANGE WITHOUT NOTICE. THE PRODUCTS DESCRIBED HEREIN AND THIS DOCUMENT ARE SUBJECT TO SPECIFIC DISCLAIMERS, SET FORTH AT <u>www.vishay.com/doc?91000</u> © 2024 VISHAY INTERTECHNOLOGY, INC. ALL RIGHTS RESERVED. <u>www.vishay.com</u>



## SIMULATION SUPPORT

- · Vishay simulation support for:
  - Pulse handling: single / continuous / complex pulse train
  - Thermal modelling: temperature rise at resistive wire / resistor body / solder joint

## **TYPICAL AUTOMOTIVE (EV) APPLICATIONS**



eFuse: snubber resistor in xEV

# MOUNTING EXAMPLE



If you are looking for cemented axial leaded wirewound resistors with a pick and place friendly lead bending option, please contact us to purchase or order samples.

© 2024 VISHAY INTERTECHNOLOGY, INC. ALL RIGHTS RESERVED.

www.vishay.com